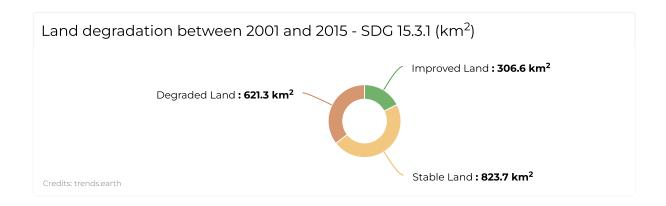

s, Agalega, Tromelin, Cargados Carajos and the Chagos Archipelago, including Diego Garcia and several islets around these islands. Its total area is about 2,040 km2 with mainland Mauritius occupying about 1,865 square kilometers and Rodrigues about 108 square kilometers. Approximately 25% of the

total land area is under forestry cover, including about 2% of native forest areas.

The main economic sectors are tourism, financial services, retail trade, and the Information and Communication Technology (ICT). Mauritius recently became a High-Income Country (July 2020). Mauritius is highly vulnerable to the impacts from intense cyclones, abnormal tidal surges, prolonged droughts, flash floods, and increase of sea temperature.

Credits: World Bank

# **Summary Chart**

### **©** Current State





## **Stressors**





## Trends





## Impacts





## ♀ Solutions

Proportion of terrestrial protected areas

#### 4.7 % of total land area

2024

Credits: UNEP-WCMC



## **Commitments**

**34,024.4** hectares

LDN

Land Degradation Neutrality

**20,400** hectares

**NBSAP** 

National Biodiversity Strategies and Action Plans under the Convention on Biological Diversity

**o** hectares **NDC** 

Nationally Determined Contributions embody efforts by each country to reduce national emissions and adapt to the impacts of climate change.

**0** hectares

**Bonn Challenge** 

Bring 150 million hectares of degraded and deforested landscapes into restoration by 2020 and 350 million hectares by 2030

# **Treaties**

| Treaty