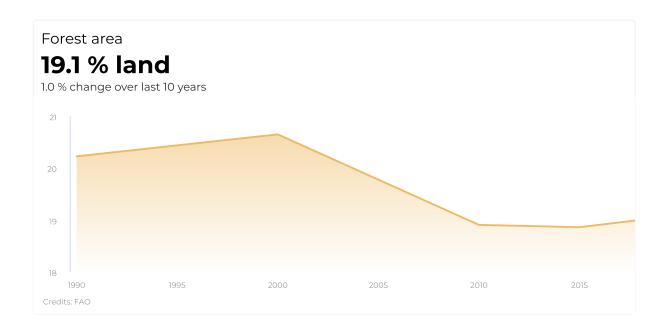

Agalega, Tromelin, Cargados Carajos and the Chagos Archipelago, including Diego Garcia and several islets around these islands. Its total area is about 2,040 km2 with mainland Mauritius occupying about 1,865 square kilometers and Rodrigues about 108 square kilometers. Approximately 25% of the

total land area is under forestry cover, including about 2% of native forest areas.

The main economic sectors are tourism, financial services, retail trade, and the Information and Communication Technology (ICT). Mauritius recently became a High-Income Country (July 2020). Mauritius is highly vulnerable to the impacts from intense cyclones, abnormal tidal surges, prolonged droughts, flash floods, and increase of sea temperature.

Credits: World Bank

# **Summary Chart**

### **©** Current State





## **Stressors**





## Trends





## Impacts





## ♀ Solutions

Proportion of terrestrial protected areas

#### 4.7 % of total land area

2024

Credits: UNEP-WCMC



## **Commitments**

**34,024.4** hectares

LDN

Land Degradation Neutrality

**20,400** hectares

**NBSAP** 

National Biodiversity Strategies and Action Plans under the Convention on Biological Diversity

**o** hectares **NDC** 

Nationally Determined Contributions embody efforts by each country to reduce national emissions and adapt to the impacts of climate change.

**0** hectares

**Bonn Challenge** 

Bring 150 million hectares of degraded and deforested landscapes into restoration by 2020 and 350 million hectares by 2030

# **Treaties**

| Treaty