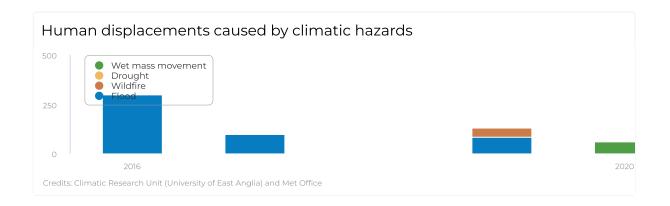

Archipelago, including Diego Garcia and several islets around these islands. Its total area is about 2,040 km2 with mainland Mauritius occupying about 1,865 square kilometers and Rodrigues about 108 square kilometers. Approximately 25% of the

total land area is under forestry cover, including about 2% of native forest areas.

The main economic sectors are tourism, financial services, retail trade, and the Information and Communication Technology (ICT). Mauritius recently became a High-Income Country (July 2020). Mauritius is highly vulnerable to the impacts from intense cyclones, abnormal tidal surges, prolonged droughts, flash floods, and increase of sea temperature.

Credits: World Bank

# **Summary Chart**

### **©** Current State





## **Stressors**





## Trends





## Impacts





## ♀ Solutions

Proportion of terrestrial protected areas

#### 4.7 % of total land area

2024

Credits: UNEP-WCMC



## **Commitments**

**34,024.4** hectares

LDN

Land Degradation Neutrality

**20,400** hectares

**NBSAP** 

National Biodiversity Strategies and Action Plans under the Convention on Biological Diversity

**o** hectares **NDC** 

Nationally Determined Contributions embody efforts by each country to reduce national emissions and adapt to the impacts of climate change.

**0** hectares

**Bonn Challenge** 

Bring 150 million hectares of degraded and deforested landscapes into restoration by 2020 and 350 million hectares by 2030

# **Treaties**

| Treaty                                                                              | Signature       | Ratification | Party<br