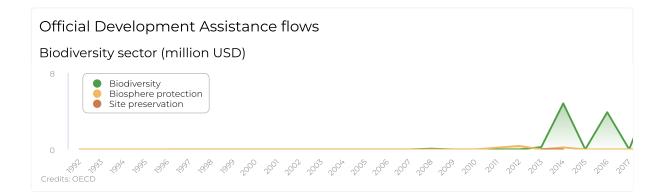

nland Mauritius occupying about 1,865 square kilometers and Rodrigues about 108 square kilometers. Approximately 25% of the

total land area is under forestry cover, including about 2% of native forest areas.

The main economic sectors are tourism, financial services, retail trade, and the Information and Communication Technology (ICT). Mauritius recently became a High-Income Country (July 2020). Mauritius is highly vulnerable to the impacts from intense cyclones, abnormal tidal surges, prolonged droughts, flash floods, and increase of sea temperature.

Credits: World Bank

# **Summary Chart**

### **©** Current State





## **Stressors**





## Trends





## Impacts





## ♀ Solutions

Proportion of terrestrial protected areas

#### 4.7 % of total land area

2024

Credits: UNEP-WCMC



## **Commitments**

**34,024.4** hectares

LDN

Land Degradation Neutrality

**20,400** hectares

**NBSAP** 

National Biodiversity Strategies and Action Plans under the Convention on Biological Diversity

**o** hectares **NDC** 

Nationally Determined Contributions embody efforts by each country to reduce national emissions and adapt to the impacts of climate change.

**0** hectares

**Bonn Challenge** 

Bring 150 million hectares of degraded and deforested landscapes into restoration by 2020 and 350 million hectares by 2030

# **Treaties**

| Treaty                                                                              | Signature       | Ratification | Party<br>status |
|-------------------------------------------------------------------------------------|-----------------|-----