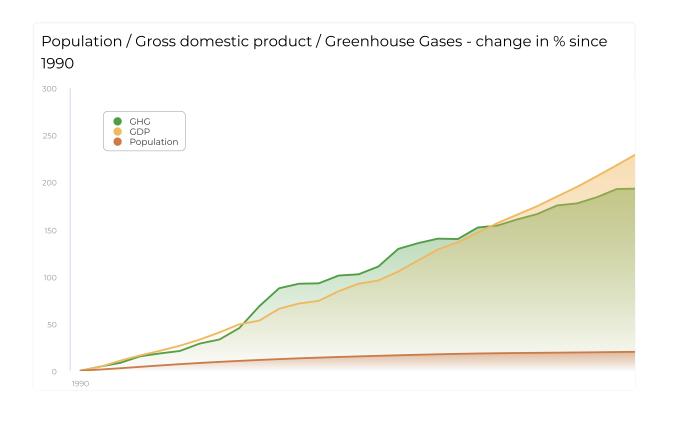

and the Chagos Archipelago, including Diego Garcia and several islets around these islands. Its total area is about 2,040 km2 with mainland Mauritius occupying about 1,865 square kilometers and Rodrigues about 108 square kilometers. Approximately 25% of the

total land area is under forestry cover, including about 2% of native forest areas.

The main economic sectors are tourism, financial services, retail trade, and the Information and Communication Technology (ICT). Mauritius recently became a High-Income Country (July 2020). Mauritius is highly vulnerable to the impacts from intense cyclones, abnormal tidal surges, prolonged droughts, flash floods, and increase of sea temperature.

Credits: World Bank

# **Summary Chart**

### **©** Current State





## **Stressors**





## Trends





## Impacts





## ♀ Solutions

Proportion of terrestrial protected areas

#### 4.7 % of total land area

2024

Credits: UNEP-WCMC



## **Commitments**

**34,024.4** hectares

LDN

Land Degradation Neutrality

**20,400** hectares

**NBSAP** 

National Biodiversity Strategies and Action Plans under the Convention on Biological Diversity

**o** hectares **NDC** 

Nationally Determined Contributions embody efforts by each country to reduce national emissions and adapt to the impacts of climate change.

**0** hectares

**Bonn Challenge** 

Bring 150 million hectares of degraded and deforested landscapes into restoration by 2020 and 350 million hectares by 2030

# **Treaties**

| Treaty                                                                              | Signature       | Ratificat