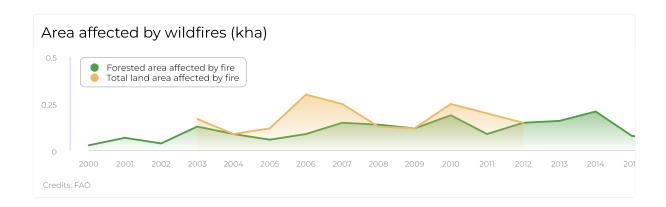

Cargados Carajos and the Chagos Archipelago, including Diego Garcia and several islets around these islands. Its total area is about 2,040 km2 with mainland Mauritius occupying about 1,865 square kilometers and Rodrigues about 108 square kilometers. Approximately 25% of the

total land area is under forestry cover, including about 2% of native forest areas.

The main economic sectors are tourism, financial services, retail trade, and the Information and Communication Technology (ICT). Mauritius recently became a High-Income Country (July 2020). Mauritius is highly vulnerable to the impacts from intense cyclones, abnormal tidal surges, prolonged droughts, flash floods, and increase of sea temperature.

Credits: World Bank

# **Summary Chart**

### **©** Current State





## **Stressors**





## Trends





## Impacts





## ♀ Solutions

Proportion of terrestrial protected areas

#### 4.7 % of total land area

2024

Credits: UNEP-WCMC



## **Commitments**

**34,024.4** hectares

LDN

Land Degradation Neutrality

**20,400** hectares

**NBSAP** 

National Biodiversity Strategies and Action Plans under the Convention on Biological Diversity

**o** hectares **NDC** 

Nationally Determined Contributions embody efforts by each country to reduce national emissions and adapt to the impacts of climate change.

**0** hectares

**Bonn Challenge** 

Bring 150 million hectares of degraded and deforested landscapes into restoration by 2020 and 350 million hectares by 2030

# **Treaties**

| Treaty                                                                              | Signature