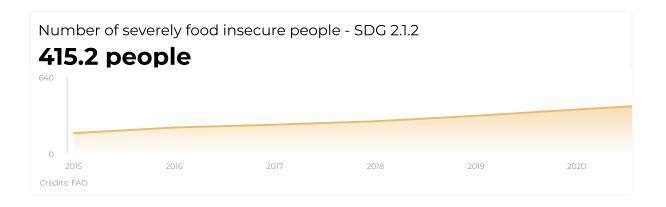

rchipelago, including Diego Garcia and several islets around these islands. Its total area is about 2,040 km2 with mainland Mauritius occupying about 1,865 square kilometers and Rodrigues about 108 square kilometers. Approximately 25% of the

total land area is under forestry cover, including about 2% of native forest areas.

The main economic sectors are tourism, financial services, retail trade, and the Information and Communication Technology (ICT). Mauritius recently became a High-Income Country (July 2020). Mauritius is highly vulnerable to the impacts from intense cyclones, abnormal tidal surges, prolonged droughts, flash floods, and increase of sea temperature.

Credits: World Bank

# **Summary Chart**

### **©** Current State





## **Stressors**





## Trends





## Impacts





## ♀ Solutions

Proportion of terrestrial protected areas

#### 4.7 % of total land area

2024

Credits: UNEP-WCMC



## **Commitments**

**34,024.4** hectares

LDN

Land Degradation Neutrality

**20,400** hectares

**NBSAP** 

National Biodiversity Strategies and Action Plans under the Convention on Biological Diversity

**o** hectares **NDC** 

Nationally Determined Contributions embody efforts by each country to reduce national emissions and adapt to the impacts of climate change.

**0** hectares

**Bonn Challenge** 

Bring 150 million hectares of degraded and deforested landscapes into restoration by 2020 and 350 million hectares by 2030

# **Treaties**

| Treaty                                                                              | Signature       | Ratification | Party<br>s