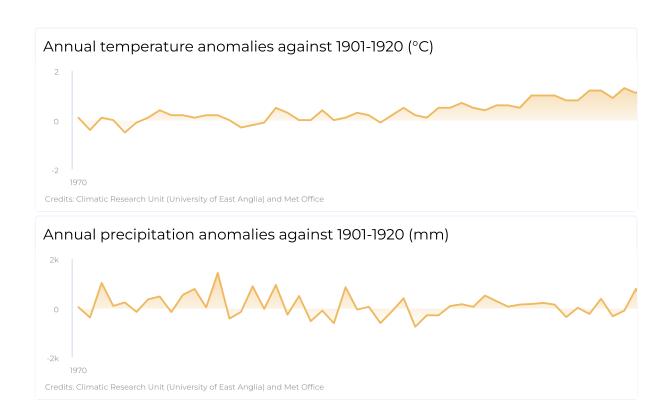

s and the Chagos Archipelago, including Diego Garcia and several islets around these islands. Its total area is about 2,040 km2 with mainland Mauritius occupying about 1,865 square kilometers and Rodrigues about 108 square kilometers. Approximately 25% of the

total land area is under forestry cover, including about 2% of native forest areas.

The main economic sectors are tourism, financial services, retail trade, and the Information and Communication Technology (ICT). Mauritius recently became a High-Income Country (July 2020). Mauritius is highly vulnerable to the impacts from intense cyclones, abnormal tidal surges, prolonged droughts, flash floods, and increase of sea temperature.

Credits: World Bank

# **Summary Chart**

### **©** Current State





## **Stressors**





## Trends





## Impacts





## ♀ Solutions

Proportion of terrestrial protected areas

#### 4.7 % of total land area

2024

Credits: UNEP-WCMC



## **Commitments**

**34,024.4** hectares

LDN

Land Degradation Neutrality

**20,400** hectares

**NBSAP** 

National Biodiversity Strategies and Action Plans under the Convention on Biological Diversity

**o** hectares **NDC** 

Nationally Determined Contributions embody efforts by each country to reduce national emissions and adapt to the impacts of climate change.

**0** hectares

**Bonn Challenge** 

Bring 150 million hectares of degraded and deforested landscapes into restoration by 2020 and 350 million hectares by 2030

# **Treaties**

| Treaty                                                                              | Signature       | Ratific