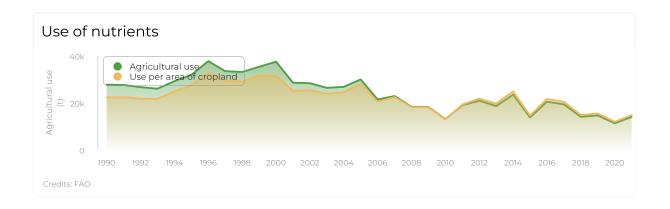

rgados Carajos and the Chagos Archipelago, including Diego Garcia and several islets around these islands. Its total area is about 2,040 km2 with mainland Mauritius occupying about 1,865 square kilometers and Rodrigues about 108 square kilometers. Approximately 25% of the

total land area is under forestry cover, including about 2% of native forest areas.

The main economic sectors are tourism, financial services, retail trade, and the Information and Communication Technology (ICT). Mauritius recently became a High-Income Country (July 2020). Mauritius is highly vulnerable to the impacts from intense cyclones, abnormal tidal surges, prolonged droughts, flash floods, and increase of sea temperature.

Credits: World Bank

# **Summary Chart**

### **©** Current State





## **Stressors**





## Trends





## Impacts





## ♀ Solutions

Proportion of terrestrial protected areas

#### 4.7 % of total land area

2024

Credits: UNEP-WCMC



## **Commitments**

**34,024.4** hectares

LDN

Land Degradation Neutrality

**20,400** hectares

**NBSAP** 

National Biodiversity Strategies and Action Plans under the Convention on Biological Diversity

**o** hectares **NDC** 

Nationally Determined Contributions embody efforts by each country to reduce national emissions and adapt to the impacts of climate change.

**0** hectares

**Bonn Challenge** 

Bring 150 million hectares of degraded and deforested landscapes into restoration by 2020 and 350 million hectares by 2030

# **Treaties**

| Treaty                                                                              | Signature